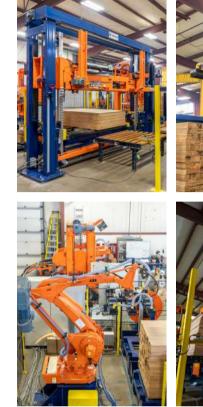

# EQUIPMENT FOR STRAPPING WOOD PRODUCTS:

## PANEL:

Our wood panel strapping machines are designed with the safety of your employees in mind with edge protectors and optional top compressors.

# DIMENTIONAL

These reliable strapping machines come with optional top or side compressors.

# ENGINEERED WOOD PRODUCTS

Built to meet all of your safety and efficiency needs, these machines include edge protectors and optional top compression.