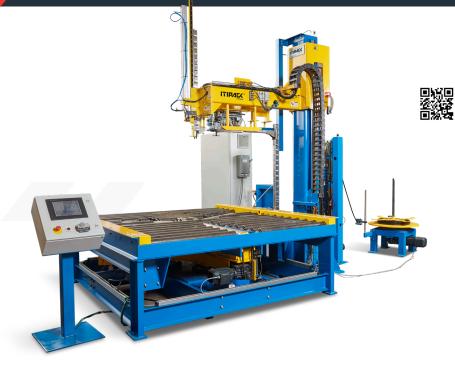

## SPECIFICATIONS

#### PRODUCT INFORMATION

0.D.-MAX 84", MIN 28" I.D.-MAX 24", MIN 20" HEIGHT-MAX 24", MIN 1"

Coil Weight: MAX 15,000 LBS Conveyor Pass height: 36" Conveyor Roller speed: 40FPM

#### STRAPPING HEAD:

VS-11-HD Seal-less Strap: 3/4" X 0.025 Steel Strap

Strap Coil Weight: 2000 LBS 2, 3, or 4 straps spaced evenly per coil

Strap Track Type: Telescopic

Production Rate: One coil per minute