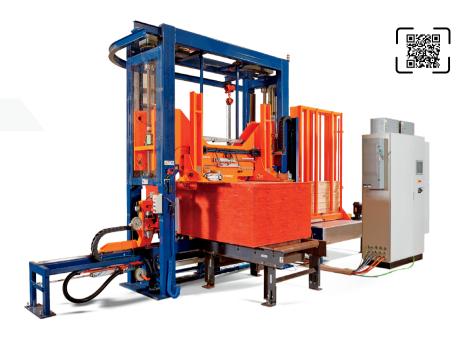

# SIDE SEAL

WOOD PRODUCTS



# **SPECIFICATIONS**

### PRODUCT TO BE STRAPPED

Stacked bundles of Panel products

#### **PACKAGE DIMENSIONS**

Min/Max Width; 36"-49" Min/Max Length; 8"-24" Min/Max Height; 26"-48"

## STRAP DISPENSER

Strapping dispenser 350 lb motorized

## TOP COMPRESSION

Max. 12.5 tons / 25,000lbs
Ball Screw with Servo Motor

### **DUNNAGE FEEDERS**

ONE (1) Bottom Dunnage Feeder; 2 magazines.

### **TOP EDGE PROTECTORS**

**Dual Magazine** 

### **SAFETY FEATURES**

Electronic interlock, zero energy state, bypass mode

### PLC AND INTERFACE

Allen Bradley/Siemens

# UNIQUE FEATURES



### **TOP EDGE PROTECTION**

Electric actuators.



### STRAPPING HEAD

Plastic strapping head.



### **TOP AND SIDE COMPRESSION**

Fully adjustable



### INTEGRATION

Quick and easy integration to new or already