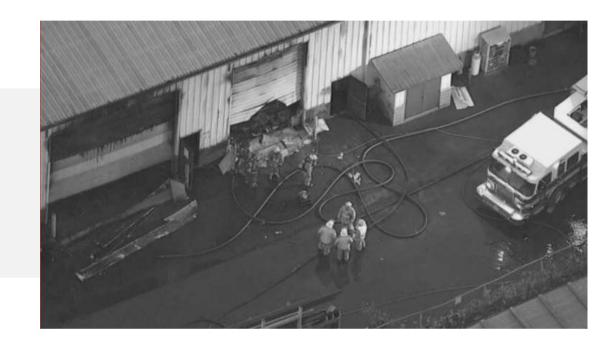

#### 2012 - 2016

On November 12, 2012, the Burlington facility caught fire. All manufacturing moved temporarily. On November 13, 2013, Itipack Systems North America moves back into the rebuilt facility with new manufacturing machines. Itipack Systems North America transforms into Itipack Systems a Division of A&H Custom Machine.