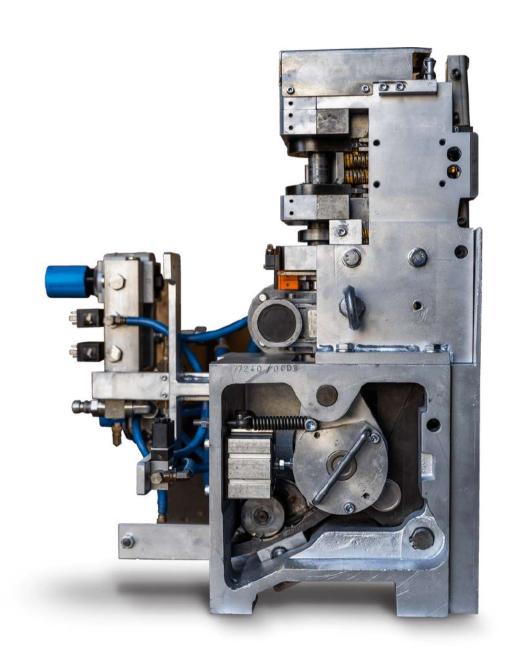

## WOOD INDUSTRY

#### **UNPARALLELED RELIABILITY**

We provide unparalleled reliability and uptime with an Advanced Systems diagnostics that allows you to know where the machine is at all times. Keep your employees safe with the proper strapping machine - whether it is a custom fit, custom solution or a standard machine.

#### **FEATURES**

Fully-automated edge protector applicator.

Capable of handling 1,000kg+ of strap material.

Comes with optional full-range top compression.

Multiple strap placements at any interval.

#### **FEATURES**

Fully-automated edge protector applicator.

Capable of handling 1,000kg+ of strap material.

Comes with optional full-range top compression.

Optional infeed squaring device