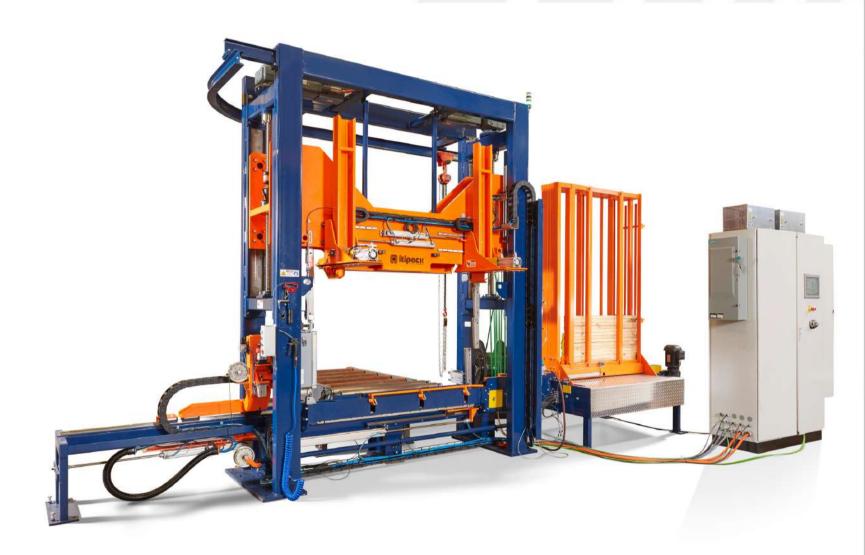

## WOOD INDUSTRY

#### **UNPARALLELED RELIABILITY**

We provide unparalleled reliability and uptime with an Advanced Systems diagnostics that allows you to know where the machine is at all times. Keep your employees safe with the proper strapping machine - whether it is a custom fit, custom solution or a standard machine.

#### **FEATURES**

Fully-automated edge protector applicator.

Capable of handling 1,000kg+ of strap material.

Comes with optional full-range top compression.

Multiple strap placements at any interval.

#### **FEATURES**

Fully-automated edge protector applicator.

Capable of handling 1,000kg+ of strap material.

Comes with optional full-range top compression.

Optional infeed squaring device