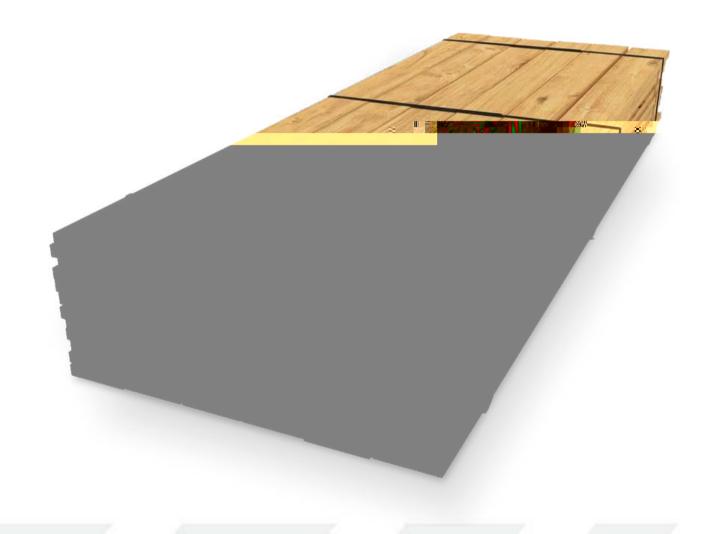

## WOOD INDUSTRY

#### **UNPARALLELED RELIABILITY**

We provide unparalleled reliability and uptime with an Advanced Systems diagnostics that allows you to know where the machine is at all times. Keep your employees safe with the proper strapping machine - whether it is a custom fit, custom solution or a standard machine.

#### **FEATURES**

Fully-automated edge protector applicator.

Capable of handling 1,000kg+ of strap material.

Comes with optional full-range top compression.

Multiple strap placements at any interval.

#### **FEATURES**

Fully-automated edge protector applicator.

Capable of handling 1,000kg+ of strap material.

Comes with optional full-range top compression.

Optional infeed squaring device