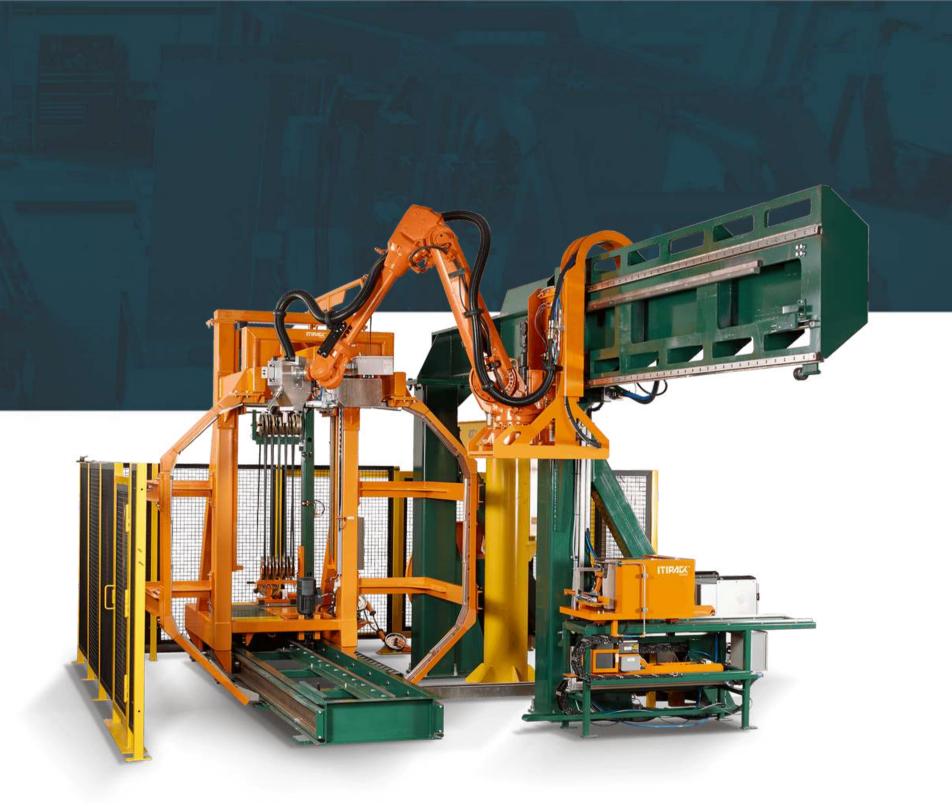

### LONG PRODUCTS

### **FEATURES**

 $\boldsymbol{\mathfrak{O}}^{\diamond}$ 

Multiple strap placements at any interval

Possible to have an assortment of positions, including online, offline, maintenance position, and inline indexing.

Single or dual strapping head located either on the top or side of the machine.

Both Heavy duty or medium duty products.