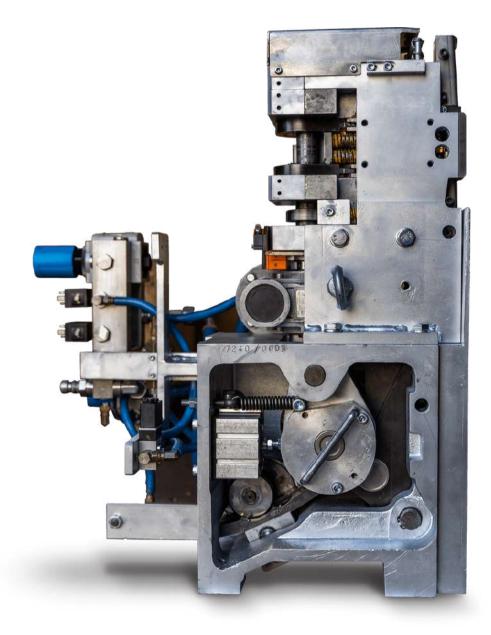

#### **STRAPPING HEAD REBUILD PROGRAM**

We offer a comprehensive rebuild service that includes completely disassembling your strapping head and thoroughly inspecting/cleaning all inner and outer head components ultrasonically.