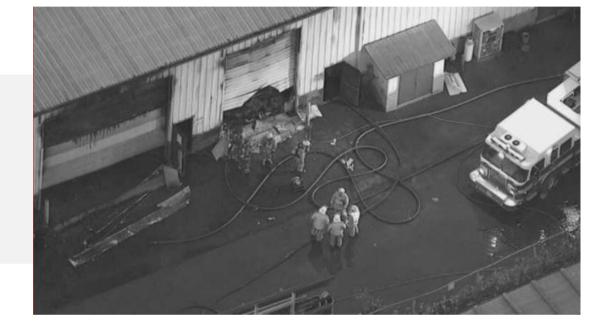

#### 2012 - 2016

On November 12, 2012, the Burlington facility caught fire. All manufacturing moved temporarily. On November 13, 2013, Itipack Systems North America moves back into the rebuilt facility with new manufacturing machines. Itipack Systems North America transforms into Itipack Systems a Division of A&H Custom Machine.