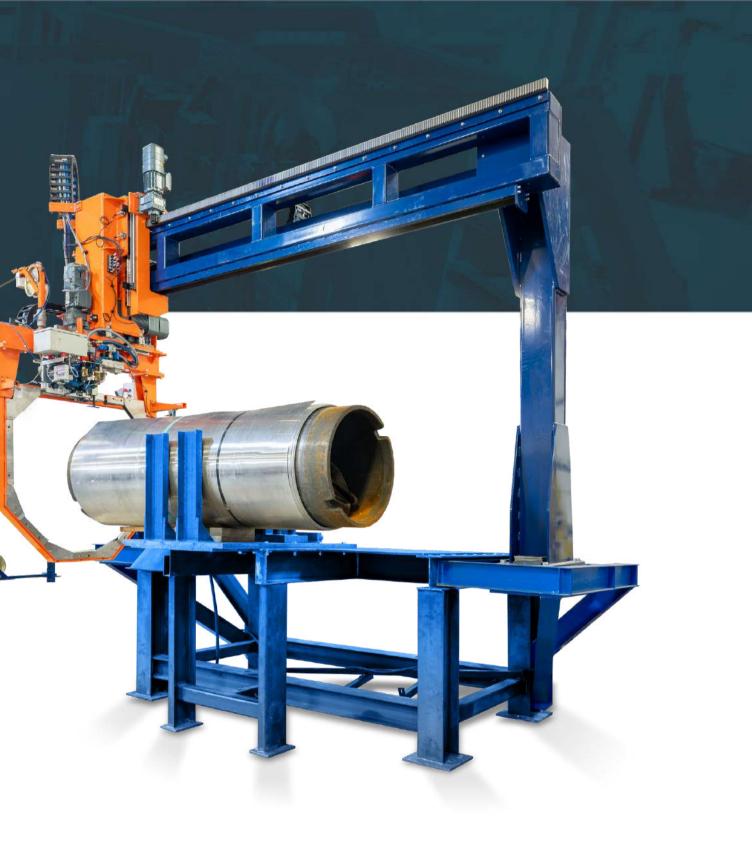

### **ID/RADIAL**

### **FEATURES**

Y

Ability to strap hot or cold coils.

- К Х К Х
- Coils can be presented Eye parallel or perpendicular to travel.
- Possible to have an assortment of positions, including online, offline, maintenance position, and inline indexing.

Single or dual strapping head located on the machine's top or side.

The movable sword allows for various custom applications.

Capable of placing multiple straps.