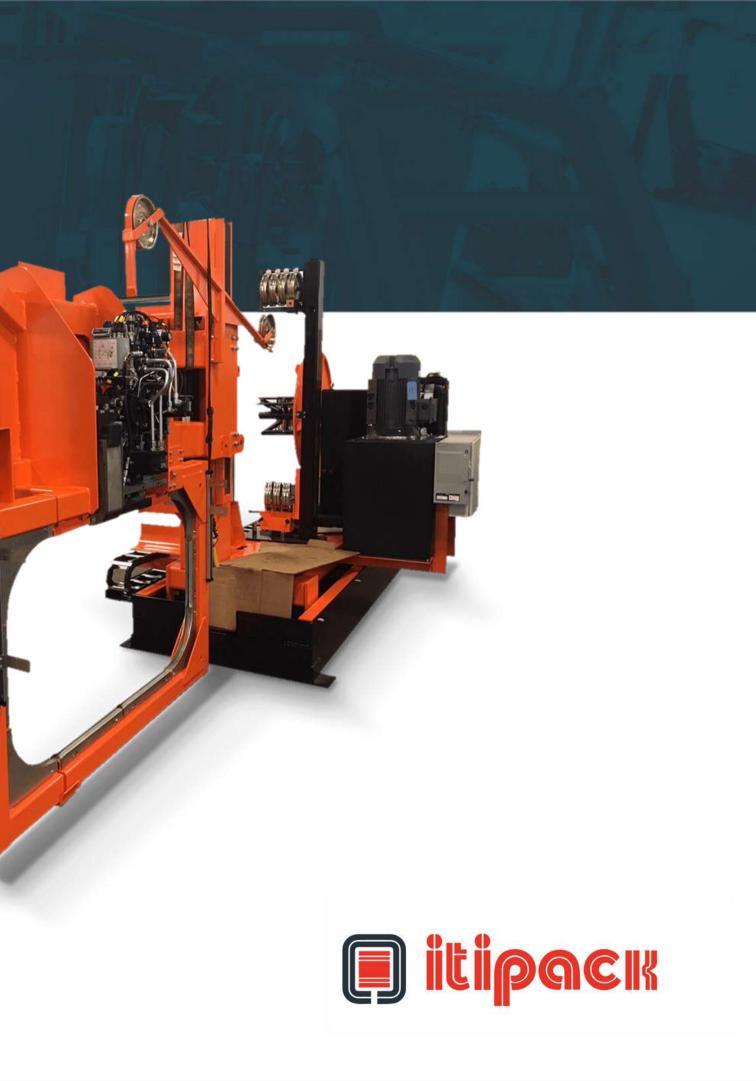

### **PUP COIL BANDER**

### **FEATURES**

\$

0

Multiple strap placements at any interval

Possible to have an assortment of positions, including online, offline, maintenance position, and inline indexing.

Single or dual strapping head located on the machine's top or side.

Both Heavy duty or mediumduty products.

We work with customers to design a machine that will help them succeed. Our commitment to delivering what is needed in a strapping machine, whether it is a custom fit, custom solution or a standard machine, keeps businesses running smoothly and on time.