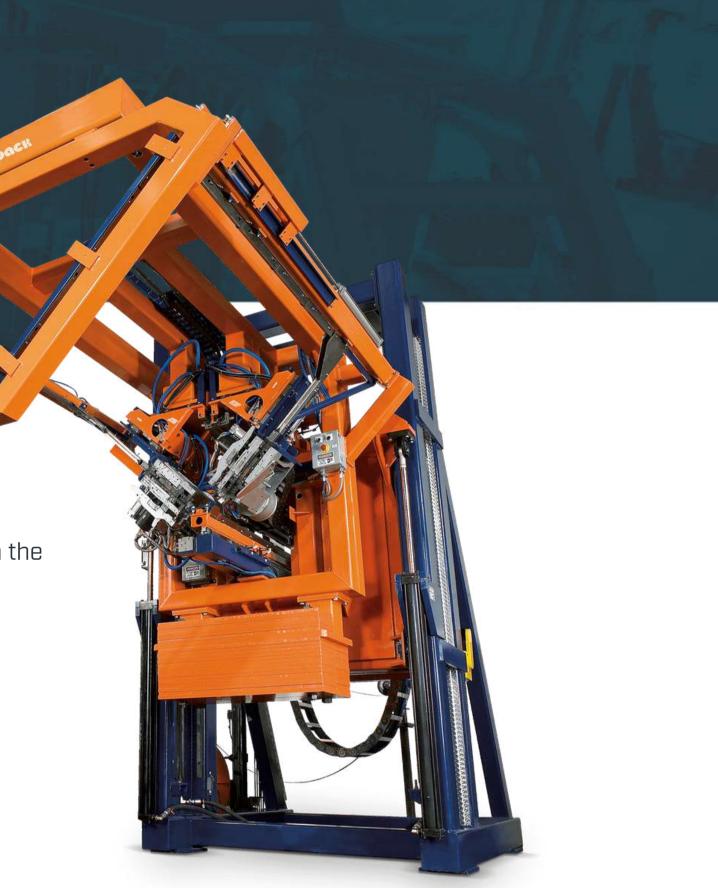

### **ID/RADIAL**

### **FEATURES**

Y

Ability to strap hot or cold coils.

- К Х К Х
- Coils can be presented Eye parallel or perpendicular to travel.
- Possible to have an assortment of positions, including online, offline, maintenance position, and inline indexing.

Single or dual strapping head located on the machine's top or side.

The movable sword allows for various custom applications.

Capable of placing multiple straps.