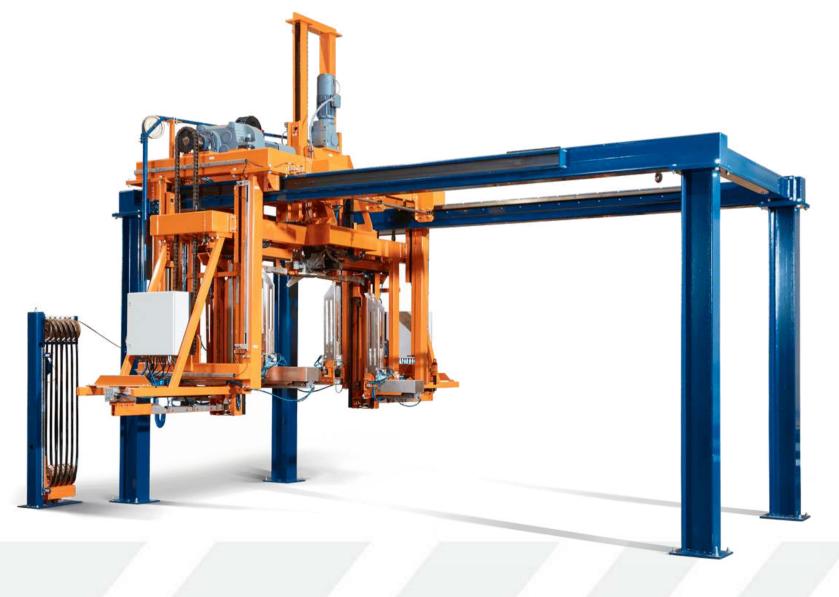

### STEEL & ALUMINUM INDUSTRY

### ADVANCED ENGINEERING IN STRAPPING TECHNOLOGY

Itipack continues to emerge as the leader in strapping solutions for the most advanced steel and aluminum mills in the world.

### **ID/RADIAL**

### **FEATURES**

Y

Ability to strap hot or cold coils.

- К Х К Х
- Coils can be presented Eye parallel or perpendicular to travel.
- Possible to have an assortment of positions, including online, offline, maintenance position, and inline indexing.

Single or dual strapping head located on the machine's top or side.

The movable sword allows for various custom applications.

Capable of placing multiple straps.