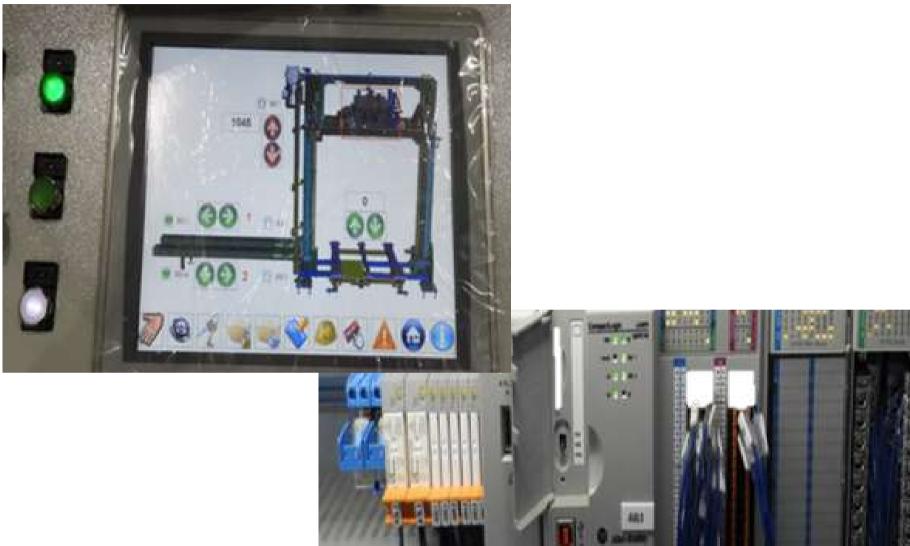

### HMI

A/B PV Plus Colour Compact 6.5"

#### PLC

PLC A/B Compact Logix 5370 L2-1769