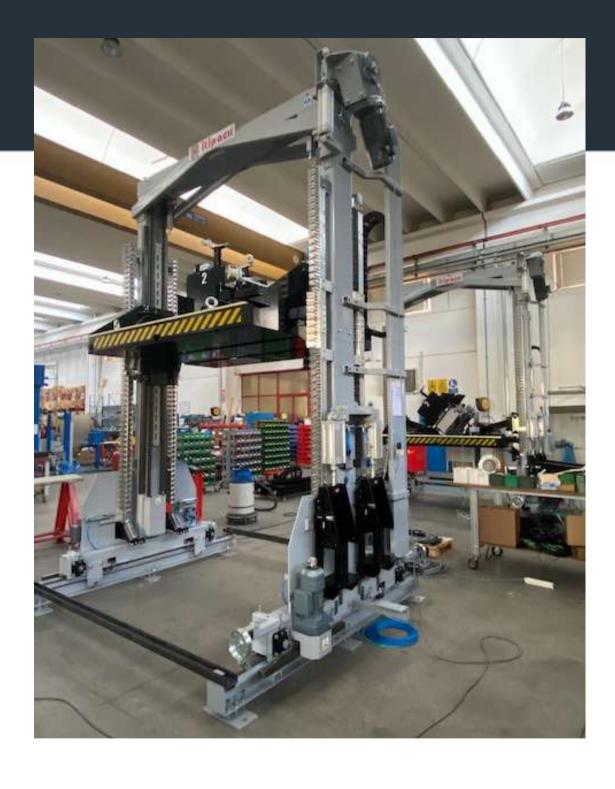

### VERSION 2020

### VKE/MRLPS-2T

| Compression | Top 2000KG – 5000lb max<br>Regulation by pressure value<br>min – med high                                                          |
|-------------|------------------------------------------------------------------------------------------------------------------------------------|
| Head        | ITP16T – VK10<br>ITP80TH –K8000                                                                                                    |
| Strap       | PET/PP 9-16 mm<br>0.35 – 5/8 inches                                                                                                |
| Equipment   | <u>Two columns version</u><br>Doble lances<br>Small gates for self positioning<br>function<br>Index machine<br>Chain turning table |