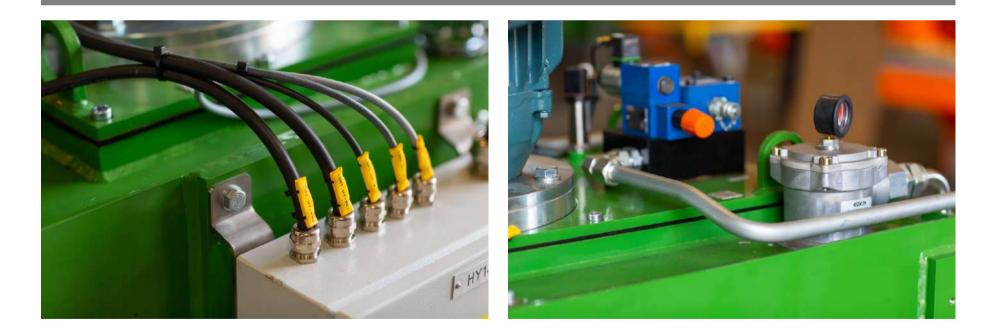

### **COMPRESSION SYSTEM**

Standard setting by 3 different pressure values Optional: Loading cell and inverter for more precise regulation done directly from HMI.

### HMI

A/B PV Plus Colour Compact 6.5"

#### PLC

PLC A/B Compact Logix 5370 L2-1769