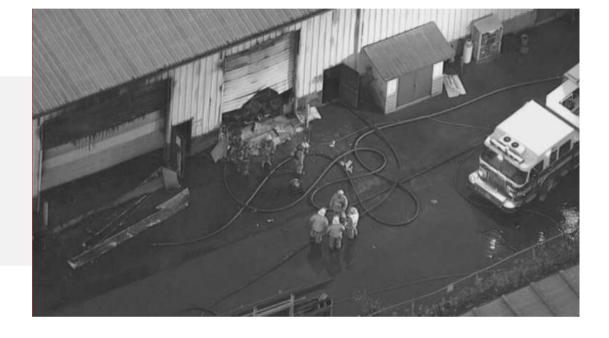

#### 2012 - 2016

On November 12, 2012, the Burlington facility caught fire. All manufacturing moved temporarily. On November 13, 2013, Itipack Systems North America moves back into the rebuilt facility with new manufacturing machines. Itipack Systems North America transforms into Itipack Systems a Division of A&H Custom Machine.