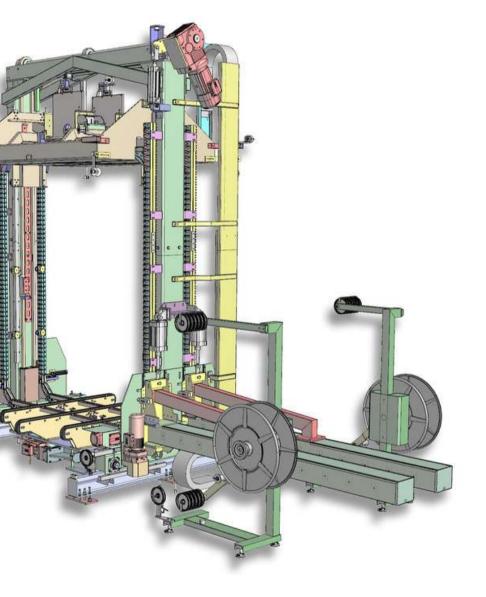

### VKE/MRLPS-2T

| Compression | Top 2000KG – 5000lb max<br>Regulation by pressure value min<br>– med high                                                          |
|-------------|------------------------------------------------------------------------------------------------------------------------------------|
| Head        | ITP16T – VK10<br>ITP80TH –K8000                                                                                                    |
| Strap       | PET/PP 9-16 mm<br>0.35 – 5/8 inches                                                                                                |
| Equipment   | <u>Two columns version</u><br>Doble lances<br>Small gates for self positioning<br>function<br>Index machine<br>Chain turning table |

### VKE/MRLPS-2T

| Compression | Top 2000KG – 5000lb max<br>Regulation by pressure value<br>min – med high                                                          |
|-------------|------------------------------------------------------------------------------------------------------------------------------------|
| Head        | ITP16T – VK10<br>ITP80TH –K8000                                                                                                    |
| Strap       | PET/PP 9-16 mm<br>0.35 – 5/8 inches                                                                                                |
| Equipment   | <u>Two columns version</u><br>Doble lances<br>Small gates for self positioning<br>function<br>Index machine<br>Chain turning table |