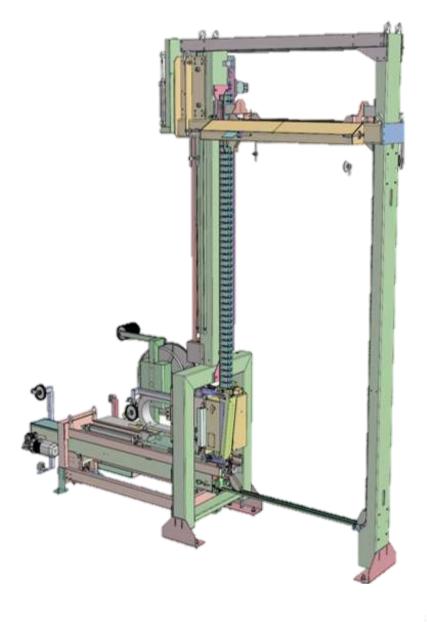

### VKE/MRLPS-2T

| Compression | Top 2500KG – 5500lb max<br>Regulation by pressure value<br>min – med high                                                                              |
|-------------|--------------------------------------------------------------------------------------------------------------------------------------------------------|
| Head        | ITP16T – VK10<br>ITP80TH –K8000                                                                                                                        |
| Strap       | PET/PP 9-16 mm<br>0.35 – 5/8 inches                                                                                                                    |
| Equipment   | Four Columns Version<br>Doble lances<br>Movable up/down lances<br>Small gates for self positioning<br>function<br>Index machine<br>Chain turning table |

### VKE/MRLPS-2T

| Compression | Top 2000KG – 5000lb max<br>Regulation by pressure value min<br>– med high                                                          |
|-------------|------------------------------------------------------------------------------------------------------------------------------------|
| Head        | ITP16T – VK10<br>ITP80TH –K8000                                                                                                    |
| Strap       | PET/PP 9-16 mm<br>0.35 – 5/8 inches                                                                                                |
| Equipment   | <u>Two columns version</u><br>Doble lances<br>Small gates for self positioning<br>function<br>Index machine<br>Chain turning table |

### VKE/MRLPS-2T

| Compression | Top 2000KG – 5000lb max<br>Regulation by pressure value<br>min – med high                                                          |
|-------------|------------------------------------------------------------------------------------------------------------------------------------|
| Head        | ITP16T – VK10<br>ITP80TH –K8000                                                                                                    |
| Strap       | PET/PP 9-16 mm<br>0.35 – 5/8 inches                                                                                                |
| Equipment   | <u>Two columns version</u><br>Doble lances<br>Small gates for self positioning<br>function<br>Index machine<br>Chain turning table |

#### **VHP/FLS-2T**

| Compression | Top 2500KG – 5500lb max<br>Regulation by pressure<br>value min – med high                          |
|-------------|----------------------------------------------------------------------------------------------------|
| Head        | ITP16T – VK10<br>ITP80TH –K8000                                                                    |
| Strap       | PET/PP 9-16 mm<br>0.35 – 5/8 inches                                                                |
| Equipment   | Two Columns Version<br>Doble lances<br>Small gates for self<br>positioning function<br>Fix machine |