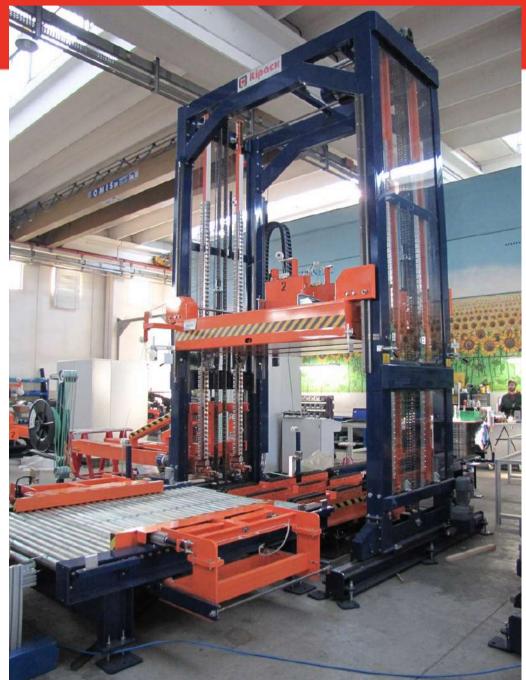

### VKE/MRLPS-2T

| Compression | Top 2500KG – 5500lb max<br>Regulation by pressure value<br>min – med high                                                                              |
|-------------|--------------------------------------------------------------------------------------------------------------------------------------------------------|
| Head        | ITP16T – VK10<br>ITP80TH –K8000                                                                                                                        |
| Strap       | PET/PP 9-16 mm<br>0.35 – 5/8 inches                                                                                                                    |
| Equipment   | Four Columns Version<br>Doble lances<br>Movable up/down lances<br>Small gates for self positioning<br>function<br>Index machine<br>Chain turning table |