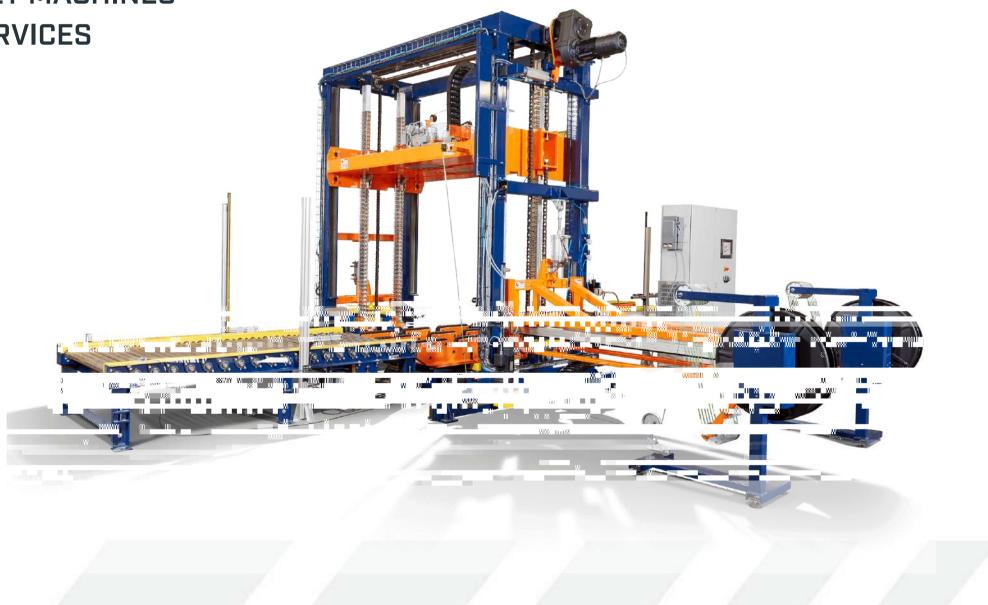

### VKE/MRLPS-2T

| Compression | Top 2500KG – 5500lb max<br>Regulation by pressure value<br>min – med high                                                                              |
|-------------|--------------------------------------------------------------------------------------------------------------------------------------------------------|
| Head        | ITP16T – VK10<br>ITP80TH –K8000                                                                                                                        |
| Strap       | PET/PP 9-16 mm<br>0.35 – 5/8 inches                                                                                                                    |
| Equipment   | Four Columns Version<br>Doble lances<br>Movable up/down lances<br>Small gates for self positioning<br>function<br>Index machine<br>Chain turning table |

### VKE/MRLPS-2T

| Compression | Top 2000KG – 5000lb max<br>Regulation by pressure value min<br>– med high                                                          |
|-------------|------------------------------------------------------------------------------------------------------------------------------------|
| Head        | ITP16T – VK10<br>ITP80TH –K8000                                                                                                    |
| Strap       | PET/PP 9-16 mm<br>0.35 – 5/8 inches                                                                                                |
| Equipment   | <u>Two columns version</u><br>Doble lances<br>Small gates for self positioning<br>function<br>Index machine<br>Chain turning table |

### VKE/MRLPS-2T

| Compression | Top 2000KG – 5000lb max<br>Regulation by pressure value<br>min – med high                                                          |
|-------------|------------------------------------------------------------------------------------------------------------------------------------|
| Head        | ITP16T – VK10<br>ITP80TH –K8000                                                                                                    |
| Strap       | PET/PP 9-16 mm<br>0.35 – 5/8 inches                                                                                                |
| Equipment   | <u>Two columns version</u><br>Doble lances<br>Small gates for self positioning<br>function<br>Index machine<br>Chain turning table |

#### **VHP/FLS-2T**

| Compression | Top 2500KG – 5500lb max<br>Regulation by pressure<br>value min – med high                          |
|-------------|----------------------------------------------------------------------------------------------------|
| Head        | ITP16T – VK10<br>ITP80TH –K8000                                                                    |
| Strap       | PET/PP 9-16 mm<br>0.35 – 5/8 inches                                                                |
| Equipment   | Two Columns Version<br>Doble lances<br>Small gates for self<br>positioning function<br>Fix machine |

#### VKB/FLPS ENVASES VERSION

| Compression | Side 500KG – 1100lb max<br>Regulation by pressure<br>value min – med high                    |
|-------------|----------------------------------------------------------------------------------------------|
| Head        | ITP16T – VK10<br>ITP80TH –K8000                                                              |
| Strap       | PET/PP 9-16 mm<br>0.35 – 5/8 inches                                                          |
| Equipment   | Two Columns Structures<br>1400mm min H to strap<br>Double tension oscillation by<br>cylinder |

#### VKB/FLPS-2T

| Compression | Side 500KG – 1100lb max<br>Regulation by pressure<br>value min – med high         |
|-------------|-----------------------------------------------------------------------------------|
| Head        | ITP16T – VK10<br>ITP80TH –K8000                                                   |
| Strap       | PET/PP 9-16 mm<br>0.35 – 5/8 inches                                               |
| Equipment   | Small gates<br>1400mm min H to strap<br>Double tension oscillation by<br>cylinder |