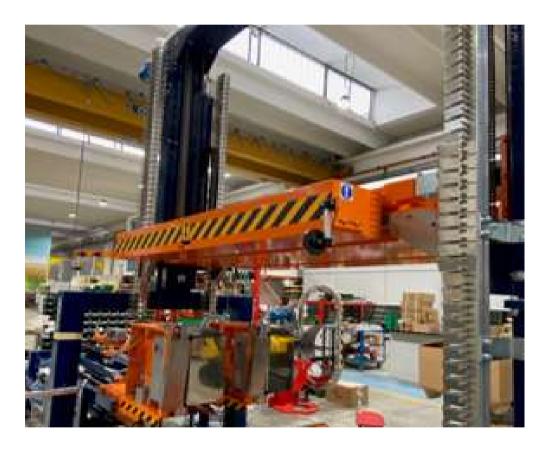

### SMALL GATES ON VERTICAL CHANNELS

Self-positioning functions of the head tracking. When present in the machine. Improvement of the cycle time.