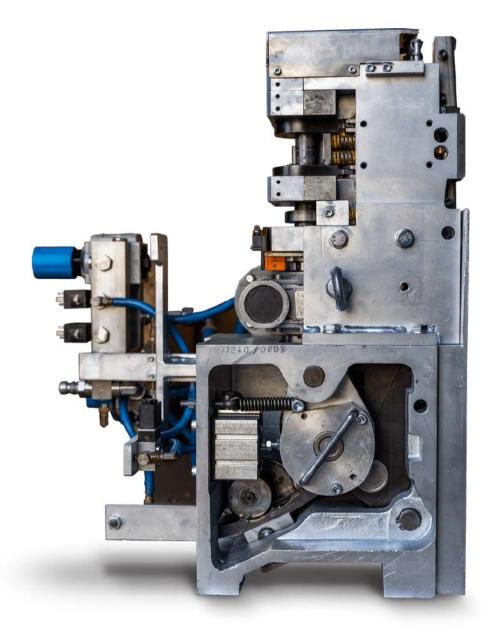

### VKE/MRLPS-2T

| Compression | Top 2500KG – 5500lb max<br>Regulation by pressure value<br>min – med high                                                                              |
|-------------|--------------------------------------------------------------------------------------------------------------------------------------------------------|
| Head        | ITP16T – VK10<br>ITP80TH –K8000                                                                                                                        |
| Strap       | PET/PP 9-16 mm<br>0.35 – 5/8 inches                                                                                                                    |
| Equipment   | Four Columns Version<br>Doble lances<br>Movable up/down lances<br>Small gates for self positioning<br>function<br>Index machine<br>Chain turning table |

### VKE/MRLPS-2T

| Compression | Top 2000KG – 5000lb max<br>Regulation by pressure value min<br>– med high                                                          |
|-------------|------------------------------------------------------------------------------------------------------------------------------------|
| Head        | ITP16T – VK10<br>ITP80TH –K8000                                                                                                    |
| Strap       | PET/PP 9-16 mm<br>0.35 – 5/8 inches                                                                                                |
| Equipment   | <u>Two columns version</u><br>Doble lances<br>Small gates for self positioning<br>function<br>Index machine<br>Chain turning table |

### VKE/MRLPS-2T

| Compression | Top 2000KG – 5000lb max<br>Regulation by pressure value<br>min – med high                                                          |
|-------------|------------------------------------------------------------------------------------------------------------------------------------|
| Head        | ITP16T – VK10<br>ITP80TH –K8000                                                                                                    |
| Strap       | PET/PP 9-16 mm<br>0.35 – 5/8 inches                                                                                                |
| Equipment   | <u>Two columns version</u><br>Doble lances<br>Small gates for self positioning<br>function<br>Index machine<br>Chain turning table |

#### **VHP/FLS-2T**

| Compression | Top 2500KG – 5500lb max<br>Regulation by pressure<br>value min – med high                          |
|-------------|----------------------------------------------------------------------------------------------------|
| Head        | ITP16T – VK10<br>ITP80TH –K8000                                                                    |
| Strap       | PET/PP 9-16 mm<br>0.35 – 5/8 inches                                                                |
| Equipment   | Two Columns Version<br>Doble lances<br>Small gates for self<br>positioning function<br>Fix machine |

#### VKB/FLPS ENVASES VERSION

| Compression | Side 500KG – 1100lb max<br>Regulation by pressure<br>value min – med high                    |
|-------------|----------------------------------------------------------------------------------------------|
| Head        | ITP16T – VK10<br>ITP80TH –K8000                                                              |
| Strap       | PET/PP 9-16 mm<br>0.35 – 5/8 inches                                                          |
| Equipment   | Two Columns Structures<br>1400mm min H to strap<br>Double tension oscillation by<br>cylinder |

#### VKB/FLPS-2T

| Compression | Side 500KG – 1100lb max<br>Regulation by pressure<br>value min – med high         |
|-------------|-----------------------------------------------------------------------------------|
| Head        | ITP16T – VK10<br>ITP80TH –K8000                                                   |
| Strap       | PET/PP 9-16 mm<br>0.35 – 5/8 inches                                               |
| Equipment   | Small gates<br>1400mm min H to strap<br>Double tension oscillation by<br>cylinder |