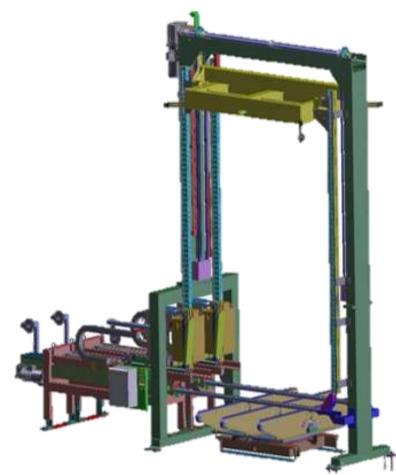

### VKE/MRLPS-2T

| Compression | Top 2500KG – 5500lb max<br>Regulation by pressure value<br>min – med high                                                                              |
|-------------|--------------------------------------------------------------------------------------------------------------------------------------------------------|
| Head        | ITP16T – VK10<br>ITP80TH –K8000                                                                                                                        |
| Strap       | PET/PP 9-16 mm<br>0.35 – 5/8 inches                                                                                                                    |
| Equipment   | Four Columns Version<br>Doble lances<br>Movable up/down lances<br>Small gates for self positioning<br>function<br>Index machine<br>Chain turning table |

### VKE/MRLPS-2T

| Compression | Top 2000KG – 5000lb max<br>Regulation by pressure value min<br>– med high                                                          |
|-------------|------------------------------------------------------------------------------------------------------------------------------------|
| Head        | ITP16T – VK10<br>ITP80TH –K8000                                                                                                    |
| Strap       | PET/PP 9-16 mm<br>0.35 – 5/8 inches                                                                                                |
| Equipment   | <u>Two columns version</u><br>Doble lances<br>Small gates for self positioning<br>function<br>Index machine<br>Chain turning table |

### VKE/MRLPS-2T

| Compression | Top 2000KG – 5000lb max<br>Regulation by pressure value<br>min – med high                                                          |
|-------------|------------------------------------------------------------------------------------------------------------------------------------|
| Head        | ITP16T – VK10<br>ITP80TH –K8000                                                                                                    |
| Strap       | PET/PP 9-16 mm<br>0.35 – 5/8 inches                                                                                                |
| Equipment   | <u>Two columns version</u><br>Doble lances<br>Small gates for self positioning<br>function<br>Index machine<br>Chain turning table |

#### **VHP/FLS-2T**

| Compression | Top 2500KG – 5500lb max<br>Regulation by pressure<br>value min – med high                          |
|-------------|----------------------------------------------------------------------------------------------------|
| Head        | ITP16T – VK10<br>ITP80TH –K8000                                                                    |
| Strap       | PET/PP 9-16 mm<br>0.35 – 5/8 inches                                                                |
| Equipment   | Two Columns Version<br>Doble lances<br>Small gates for self<br>positioning function<br>Fix machine |