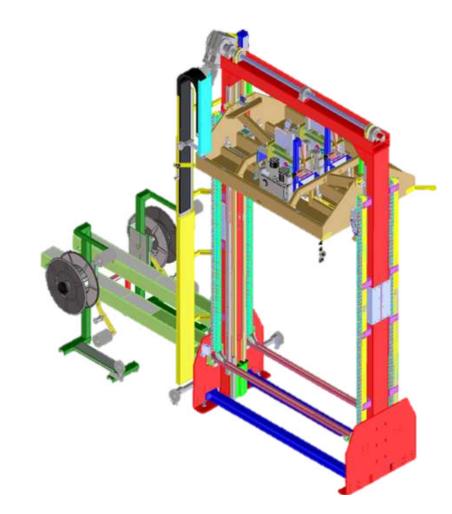

### VKE/MRLPS-2T

| Compression | Top 2500KG – 5500lb max<br>Regulation by pressure value<br>min – med high                                                                              |
|-------------|--------------------------------------------------------------------------------------------------------------------------------------------------------|
| Head        | ITP16T – VK10<br>ITP80TH –K8000                                                                                                                        |
| Strap       | PET/PP 9-16 mm<br>0.35 – 5/8 inches                                                                                                                    |
| Equipment   | Four Columns Version<br>Doble lances<br>Movable up/down lances<br>Small gates for self positioning<br>function<br>Index machine<br>Chain turning table |

### VKE/MRLPS-2T

| Compression | Top 2000KG – 5000lb max<br>Regulation by pressure value min<br>– med high                                                          |
|-------------|------------------------------------------------------------------------------------------------------------------------------------|
| Head        | ITP16T – VK10<br>ITP80TH –K8000                                                                                                    |
| Strap       | PET/PP 9-16 mm<br>0.35 – 5/8 inches                                                                                                |
| Equipment   | <u>Two columns version</u><br>Doble lances<br>Small gates for self positioning<br>function<br>Index machine<br>Chain turning table |

### VKE/MRLPS-2T

| Compression | Top 2000KG – 5000lb max<br>Regulation by pressure value<br>min – med high                                                          |
|-------------|------------------------------------------------------------------------------------------------------------------------------------|
| Head        | ITP16T – VK10<br>ITP80TH –K8000                                                                                                    |
| Strap       | PET/PP 9-16 mm<br>0.35 – 5/8 inches                                                                                                |
| Equipment   | <u>Two columns version</u><br>Doble lances<br>Small gates for self positioning<br>function<br>Index machine<br>Chain turning table |

#### **VHP/FLS-2T**

| Compression | Top 2500KG – 5500lb max<br>Regulation by pressure<br>value min – med high                          |
|-------------|----------------------------------------------------------------------------------------------------|
| Head        | ITP16T – VK10<br>ITP80TH –K8000                                                                    |
| Strap       | PET/PP 9-16 mm<br>0.35 – 5/8 inches                                                                |
| Equipment   | Two Columns Version<br>Doble lances<br>Small gates for self<br>positioning function<br>Fix machine |