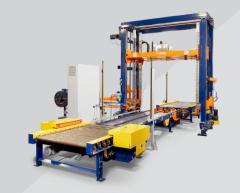

# EQUIPMENT FOR STRAPPING CAN, PET AND GLASS BOTTLES:

## **CAN AND PET BOTTLES**

This fully automatic strapping machine has a compression device and high tension strapping head to safely and effectively strap PET bottles and cans. The machine platen mounts onto package and begins the strapping cycle.