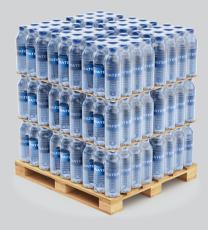

## **CAN AND PET BOTTLES**

This fully automatic strapping machine has a compression device and high tension strapping head to safely and effectively strap PET bottles and cans. The machine platen mounts onto package and begins the strapping cycle.