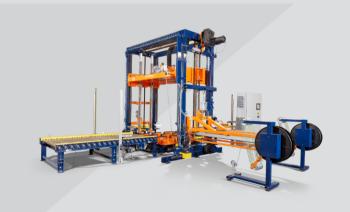

# EQUIPMENT FOR STRAPPING CAN, PET AND GLASS BOTTLES:

### **GLASS**

This fully automatic strapping machine has a compression device and high tension strapping head to safely and effective strap glass bottles. The machine platen mounts onto package and begins the strapping cycle.