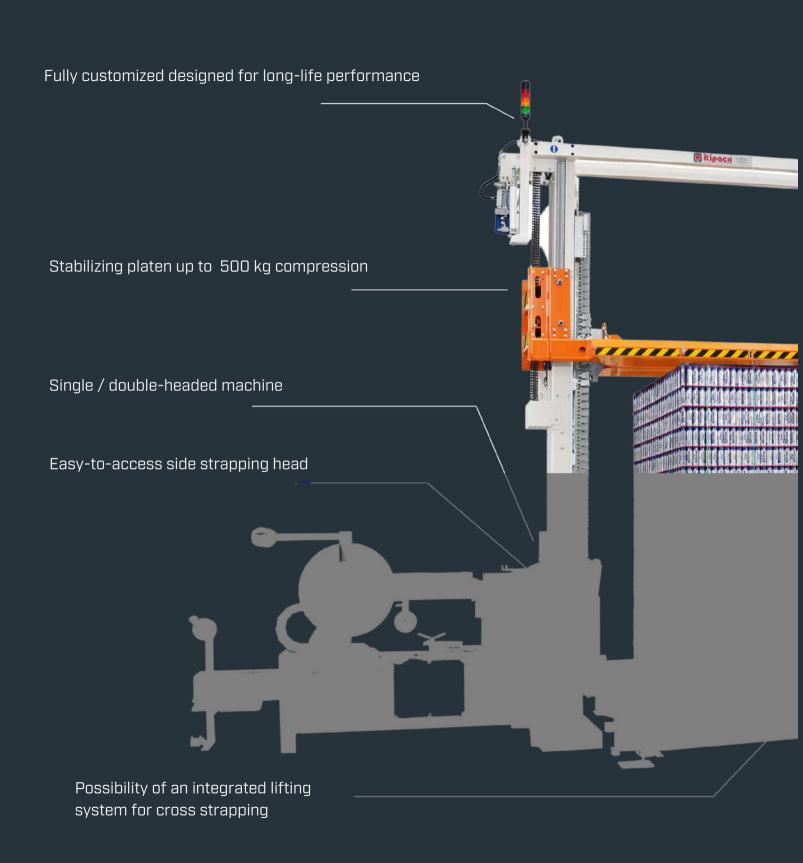

# VKE/FLPS

Automatic strapping machine to strap pallets of empty cans. Equipped with a sealing head, top mounted and a lance for the introduction of a strap through the pallet void, with a stabilizing and compressing plate up to 500 kg.

# VKB/FLPS

Automatic strapping machine to strap pallets of empty cans. Equipped with a lance for the introduction of a strap through the pallet void, side-mounted head applying double strap tensioning, and top stabilizing compression plate up to 500 kg.

#### STRAPPING HEAD

Single or dual-headed side seal strapping head.

#### **COMPRESSION**

We offer fully-selectable side compression.

#### **BUILT-TO-SUIT**

Fully-customizable bayonets for pallet voids.

## STRAPPING MACHINE FOR CANS

Single / double-headed machine without compression for cross strapping machine for cans