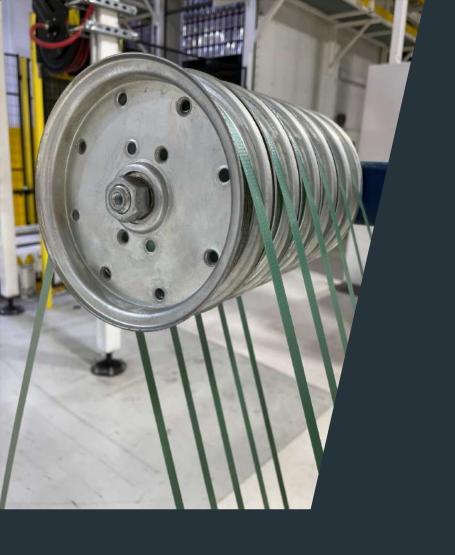

# VKE/FLPS

Automatic strapping machine to strap pallets of empty cans. Equipped with a sealing head, top mounted and a lance for the introduction of a strap through the pallet void, with a stabilizing and compressing plate up to 500 kg.

# VKB/FLPS

Automatic strapping machine to strap pallets of empty cans. Equipped with a lance for the introduction of a strap through the pallet void, side-mounted head applying double strap tensioning, and top stabilizing compression plate up to 500 kg.