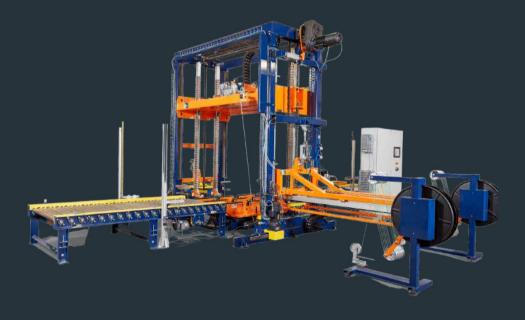

## STRAPPING MACHINE FOR CANS

Single / double-headed machine without compression for cross strapping machine for cans