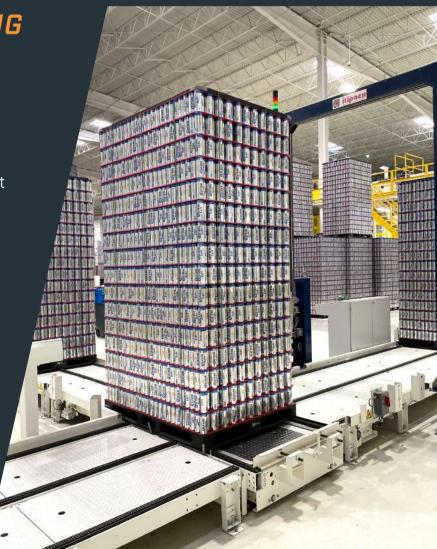

## STRAPPING MACHINE FOR CANS

Single / double-headed machine without compression for cross strapping machine for cans