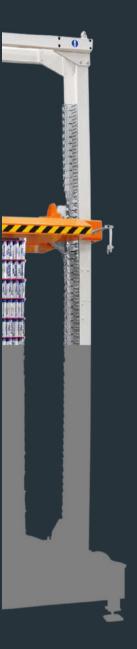

# VKE/FLPS

Automatic strapping machine to strap pallets of empty cans. Equipped with a sealing head, top mounted and a lance for the introduction of a strap through the pallet void, with a stabilizing and compressing plate up to 500 kg.

# VKB/FLPS

Automatic strapping machine to strap pallets of empty cans. Equipped with a lance for the introduction of a strap through the pallet void, side-mounted head applying double strap tensioning, and top stabilizing compression plate up to 500 kg.