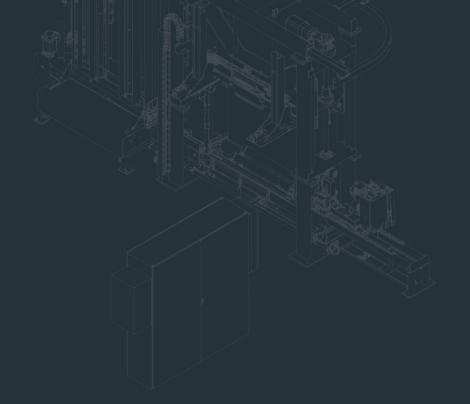

# VKE/FLPS

Automatic strapping machine to strap pallets of empty cans. Equipped with a sealing head, top mounted and a lance for the introduction of a strap through the pallet void, with a stabilizing and compressing plate up to 500 kg.