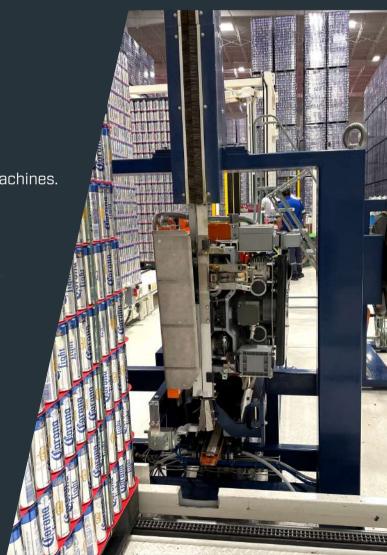

e introduction of a strap through the pallet void, with a stabilizing and compressing plate up to 500 kg.

# VKB/FLPS

Automatic strapping machine to strap pallets of empty cans. Equipped with a lance for the introduction of a strap through the pallet void, side-mounted head applying double strap tensioning, and top stabilizing compression plate up to 500 kg.

### CAN MACHINE FEATURES

We recognize that not all can products are the same and offer several customizations for our strapping machines.



#### STRAPPING HEAD

Single or dual-headed side seal strapping head.



#### **COMPRESSION**

We offer fully-selectable side compression.



#### **INTEGRATION**

Optional line integration of multiple automatic machines.



#### **BUILT-TO-SUIT**

Fully-customizable bayonets for pallet voids.





## ADVANCED EFFICIENCY

# ADVANTAGES OF WORKING WITH US

01 —

COMPLEX PROBLEM SOLVING

02 —

RESPONSIVE SERVICE

SAFE WORK ENVIRONMENTS

04 —

CREATING EFFICIENCY



## STRAPPING MACHINE FOR CANS



Single / double-headed machine without compression for cross strapping machine for cans







### **CONTACT US**

+1(905)-333-3695 www.itipacksystems.com info@itipacksystems.com 919 Zelco Drive, L7L 4Y2, ON, Canada