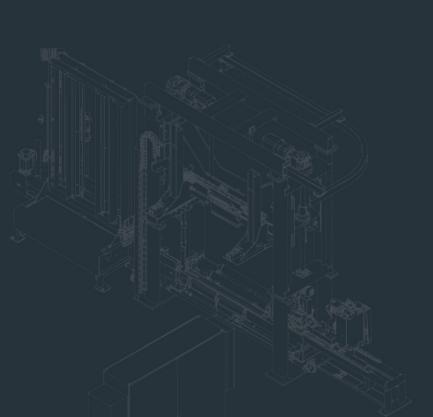

# VKB/FLPS

Automatic strapping machine to strap pallets of empty cans. Equipped with a lance for the introduction of a strap through the pallet void, side-mounted head applying double strap tensioning, and top stabilizing compression plate up to 500 kg.