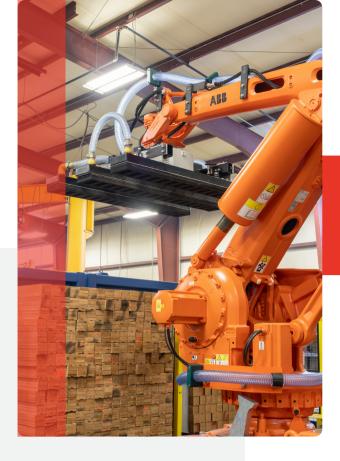

#### Efficient bunks loading

These bunk holders were placed into a loading area where the bunks, once manufactured, were immediately loaded into these holders, ultimately reducing a double-touch on the product. They are then loaded and unloaded without locking out the system by using a forklift, all while the bunks are loaded into the machine via a robot with a full vacuum head.