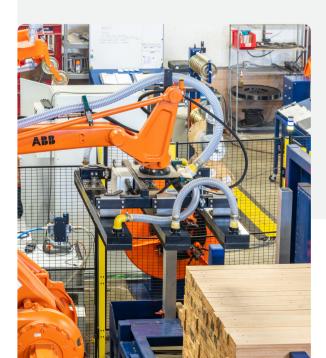

#### Efficient bunks loading

These bunk holders were placed into a loading area where the bunks, once manufactured, were immediately loaded into these holders, ultimately reducing a double-touch on the product. They are then loaded and unloaded without locking out the system by using a forklift, all while the bunks are loaded into the machine via a robot with a full vacuum head.