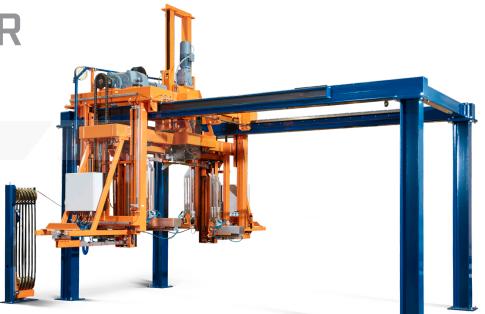

# **ID BANDER STEEL & ALUMINUM**

WITH AUTOMATIC EDGE PROTECTOR **APPLICATORS FOR OD & ID APPLICATION** 

### SPECIFICATIONS

PACKAGE DIMENSIONS:

OD: 35"-84" ID: 20"-24" WIDTH: 24"-73" EDGE PROTECTION: ID & OD STRAP DIRECTION: ID COIL TEMP: Cold

AUTOMATION CONTROL: Siemens / Allen Bradley

**OPERATOR INTERFACE:** Siemens / Allen Bradley

## **UNIQUE FEATURES**

HOT & COLD COILS Ability to strap hot or cold coils.

STRAP PLACEMENT Capable of placing multiple straps.

SWORD VERSATILITY Movable sword allows for various

custom applications.

and inline indexing.

MACHINE POSITIONING Possible to have an assortment of positions including online,

offline, maintenance position,

1 **STRAPPING HEAD** 

Single or dual strapping head located either on the top or side of the machine.

κЯ **COIL ORIENTATION** 2.24 Coils can be presented Eye parallel or perpendicular to travel.